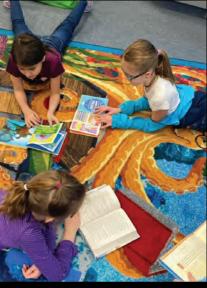

# Nita Phillips Memorial

Hillsdale Community Schools libraries were blessed in March of 2023 in memory of longtime educator Nita Phillips. Nita's husband Scott, and her sons, Ryan and Kyle were on hand for the ribbon cutting event. Just under 600 books were purchased for the four school libraries. Each new book included a memorial

sticker on the inside cover. Nita worked in the district for over 20 years and her greatest love was teaching children to read. In addition, Bailey Early Childhood Center and Gier Elementary also received new rugs, a rocking chair, flexible seating, and décor.