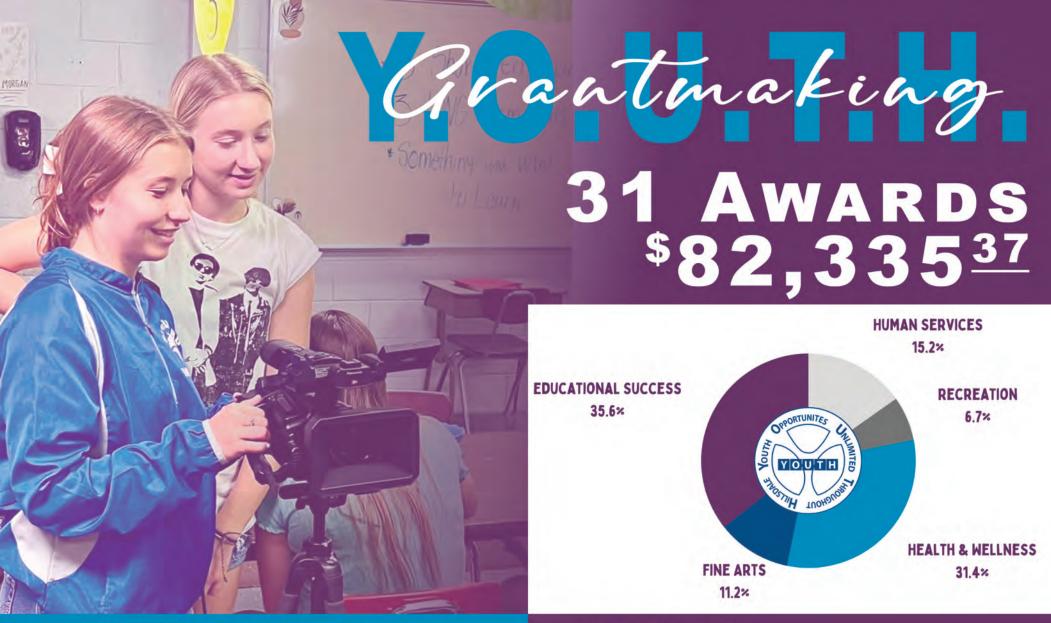

The Pittsford Wildcat Digital Media team used their Y.O.U.T.H. grant to purchase a new video camera, lighting, and microphones. The Wildcat Digital Media team produces daily announcement shows for Pittsford Area Schools.

## Y.O.U.T.H. Grant Applications Due Online April 1<sup>st</sup> and November 1<sup>st</sup> at 4:00 p.m.