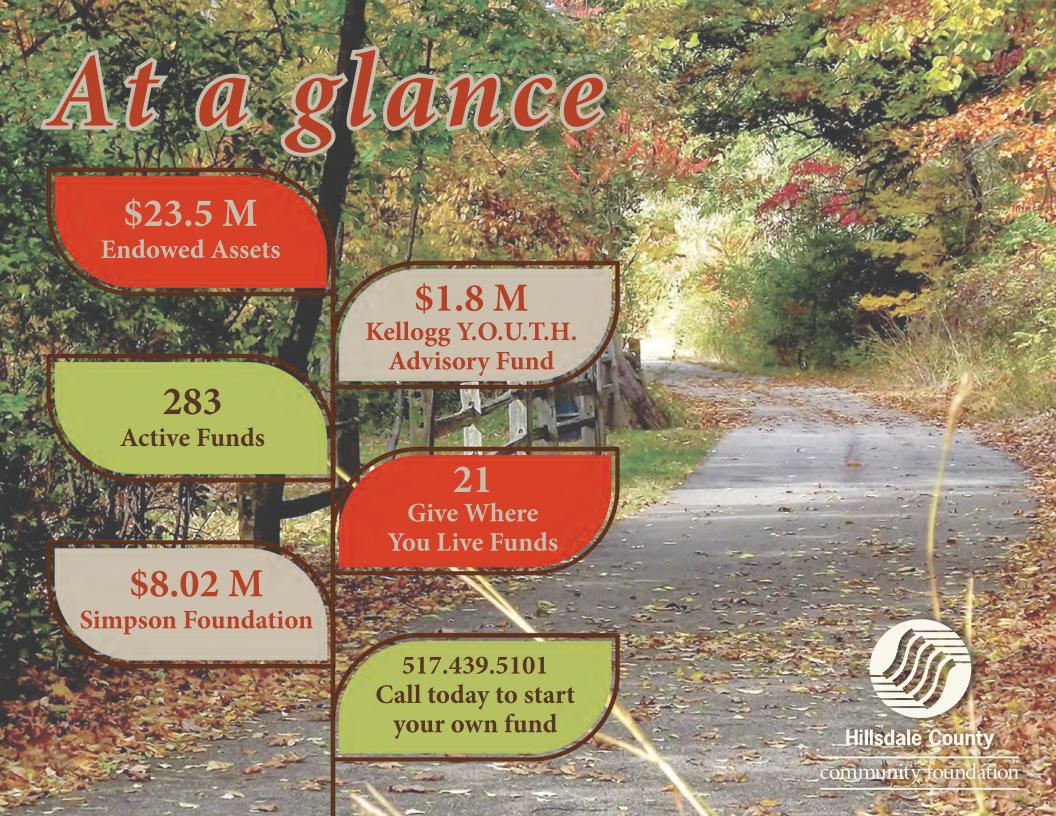

#### ASSETS

| Cash and Cash Equivalents \$1,534,148           |  |
|-------------------------------------------------|--|
| Beneficial Interests in Remainder Trusts127,001 |  |
| Investments                                     |  |
| Property and Equipment, Net                     |  |
| OTAL ASSETS \$ 23,590,600                       |  |

#### LIABILITIES AND NET ASSETS

| • | Accrued Expenses   |     | <br> |   |   |   |   |   |   |   |     | •  |    | \$0 |  |
|---|--------------------|-----|------|---|---|---|---|---|---|---|-----|----|----|-----|--|
| • | Grants Payable     |     | <br> |   |   |   |   |   |   |   |     | 81 | ,9 | 71  |  |
| • | Agency Fund Liabil | ity |      | • | • | • | • | • | • | • | •   | 90 | ,9 | 86  |  |
| Г | OTAL LIABILITIE    | S   |      |   |   |   | • |   |   |   | \$1 | 72 | ,9 | 57  |  |

#### FUND BALANCES

| TOTAL FUND BALANCE \$ 23,417,643 |
|----------------------------------|
| TOTAL LIABILITIES AND            |
| FUND BALANCES                    |