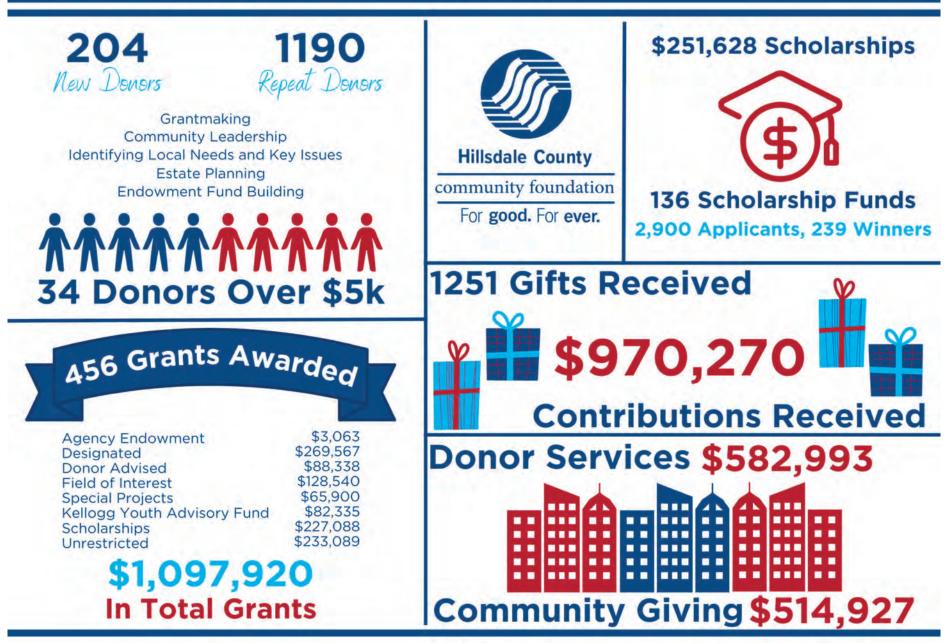

# Donor Impa

In 2022-2023, the Foundation received 1,251 gifts totaling \$970,270.

Q

Anyone can be a philanthropist at any time, in any amount. The Foundation offers flexible opportunities to respond to community needs.

- Contribute to an existing fund
- Invest in our community through our grant making process
- Create your own fund

204 New Donors 1,190 Repeat Donors 34 Donations over \$5,000.00

| SUNDAY            | MONDAY                  | TUESDAY | WEDNESDAY                                                             | THURSDAY                  | FRIDAY                                                                                                                                                                                                                                                                          | SATURDAY |
|-------------------|-------------------------|---------|-----------------------------------------------------------------------|---------------------------|---------------------------------------------------------------------------------------------------------------------------------------------------------------------------------------------------------------------------------------------------------------------------------|----------|
| June              |                         |         | 5<br>12<br>19                                                         | 13 14 15 16 17 18         | JULY 2024       S     M     T     W     T     F     S       1     2     3     4     5     6       7     8     9     10     11     12     13       14     15     16     17     18     19     20       21     22     23     24     25     26     27       28     29     30     31 | 1        |
| 2                 | 3                       | 4       | 5                                                                     | • 6                       | 7                                                                                                                                                                                                                                                                               | 8        |
| 9                 | 10                      | 11      | 12                                                                    | 13                        | Flag Day                                                                                                                                                                                                                                                                        | 15       |
| 16<br>Father's Da |                         | 18      | 19<br>Juneteenth                                                      | 20<br>First Day of Summer | 0 21                                                                                                                                                                                                                                                                            | 22       |
| 23                | 24                      | 25      | 26                                                                    | 27                        | • 28                                                                                                                                                                                                                                                                            | 29       |
| 30                | The Hillsdale County Co |         | ablished in 1991 for the purpos<br>quality of their lives. The Hillsd |                           | ·                                                                                                                                                                                                                                                                               |          |