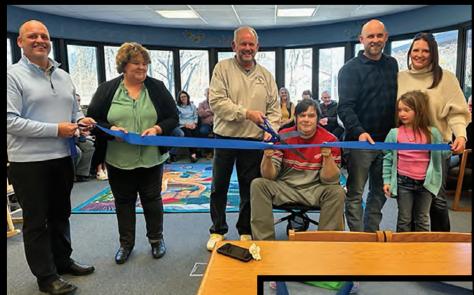

# Nita Phillips Memorial

Hillsdale Community Schools libraries were blessed in March of 2023 in memory of longtime educator Nita Phillips. Nita's husband Scott, and her sons, Ryan and Kyle were on hand for the ribbon cutting event. Just under 600 books were purchased for the four school libraries. Each new book included a memorial

sticker on the inside cover. Nita worked in the district for over 20 years and her greatest love was teaching children to read. In addition, Bailey Early Childhood Center and Gier Elementary also received new rugs, a rocking chair, flexible seating, and décor.