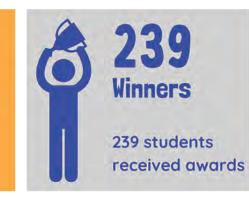

This year's report highlights the impact we are making in Hillsdale County. That impact can be found in the following areas:

<u>**Grantmaking**</u> – In the past year, we were able to support 245 requests for funding to support various needs in our community. They support all different populations, program areas and locations throughout the county. In addition, we provided 239 scholarships to area students to pursue their dreams of higher education.