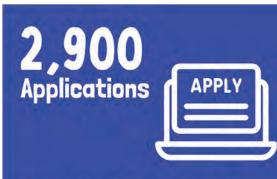

# \$251,628.00 (\$) Awarded in 2023

During the 2023 scholarship season, 2,900 applications were submitted for 136 different scholarship funds.

178 community members took time to review the 2,900 applications that were submitted in 2023